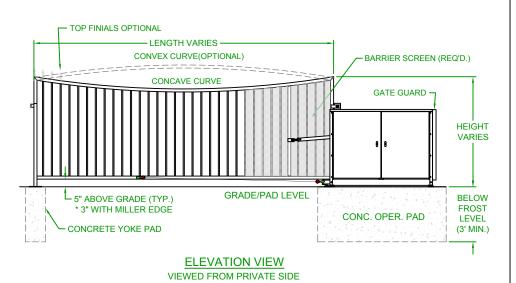

## NOTES:

- 1) ALL OF OUR GATES ARE TYPICALLY DRAWN FROM THE PRIVATE SIDE LOOKING OUT.
- 2) LENGTH AND HEIGHT VARIES, CONSULT WITH AUTOGATE SALES FOR MORE INFORMATION.
- 3) SHOWN WITH STANDARD 5' STYLE "E" YOKE. SEE DRAWING #105 FOR YOKE STYLES.
- 4) CONTOURS AND CURBS WILL REQUIRE CUSTOM DRAWINGS. (CONSULT WITH AUTOGATE).