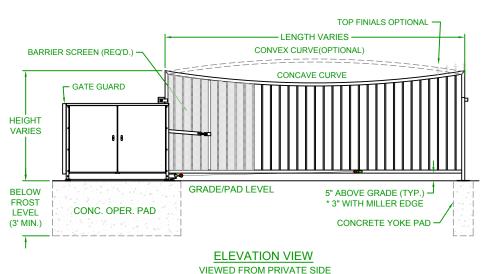

## NOTES:

- 1) ALL OF OUR GATES ARE TYPICALLY DRAWN FROM THE PRIVATE SIDE LOOKING OUT.
- 2) LENGTH AND HEIGHT VARIES, CONSULT WITH AUTOGATE SALES FOR MORE INFORMATION.
- 3) SHOWN WITH STANDARD 5' STYLE "E" YOKE. SEE DRAWING #105 FOR YOKE STYLES.
- 4) CONTOURS AND CURBS WILL REQUIRE CUSTOM DRAWINGS. (CONSULT WITH AUTOGATE).