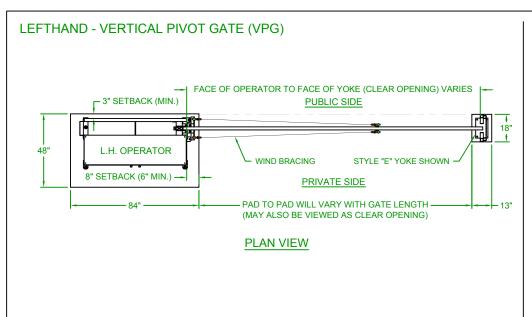

## NOTES:

- 1) ALL OF OUR GATES ARE TYPICALLY DRAWN FROM THE PRIVATE SIDE LOOKING OUT.
- 2) LENGTH AND HEIGHT VARIES, CONSULT WITH AUTOGATE SALES FOR MORE INFORMATION.
- 3) SHOWN WITH STANDARD 5' STYLE "E" YOKE. SEE DRAWING #105 FOR YOKE STYLES.
- 4) CONTOURS AND CURBS WILL REQUIRE CUSTOM DRAWINGS. (CONSULT WITH AUTOGATE).