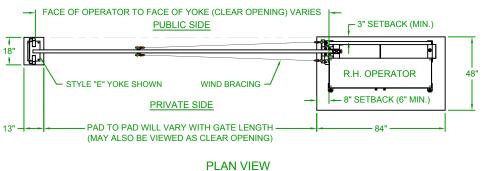

## NOTES:

- 1) ALL OF OUR GATES ARE TYPICALLY DRAWN FROM THE PRIVATE SIDE LOOKING OUT.
- 2) LENGTH AND HEIGHT VARIES, CONSULT WITH AUTOGATE SALES FOR MORE INFORMATION.
- 3) SHOWN WITH STANDARD 5' STYLE "E" YOKE. SEE DRAWING #105 FOR YOKE STYLES.
- 4) CONTOURS AND CURBS WILL REQUIRE CUSTOM DRAWINGS. (CONSULT WITH AUTOGATE).