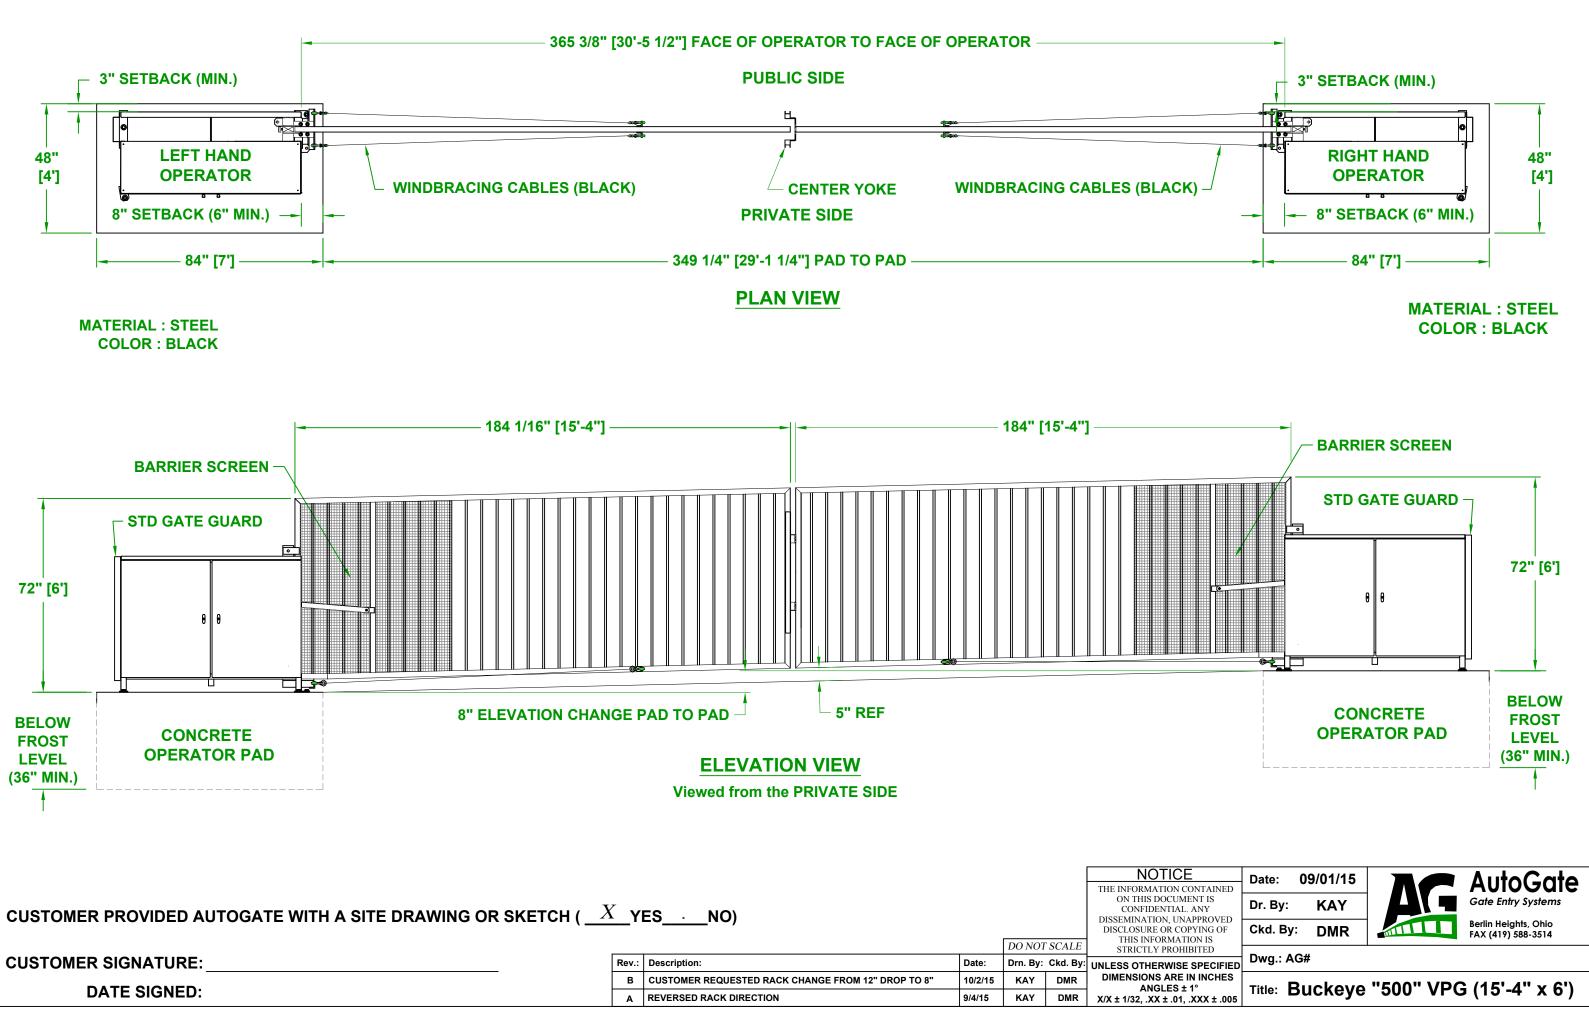

|                                                                            | Date: 09/01/15 AutoGate                                 |  |  |  |
|----------------------------------------------------------------------------|---------------------------------------------------------|--|--|--|
| ON CONTAINED<br>CUMENT IS<br>TAL. ANY                                      | Dr. By: KAY                                             |  |  |  |
| UNAPPROVED<br>COPYING OF<br>MATION IS                                      | Ckd. By: DMR Berlin Heights, Ohio<br>FAX (419) 588-3514 |  |  |  |
| ROHIBITED<br>VISE SPECIFIED<br>RE IN INCHES<br>ES ± 1°<br>.01, .XXX ± .005 | Dwg.: AG#                                               |  |  |  |
|                                                                            | Title: Buckeye "500" VPG (15'-4" x 6')                  |  |  |  |