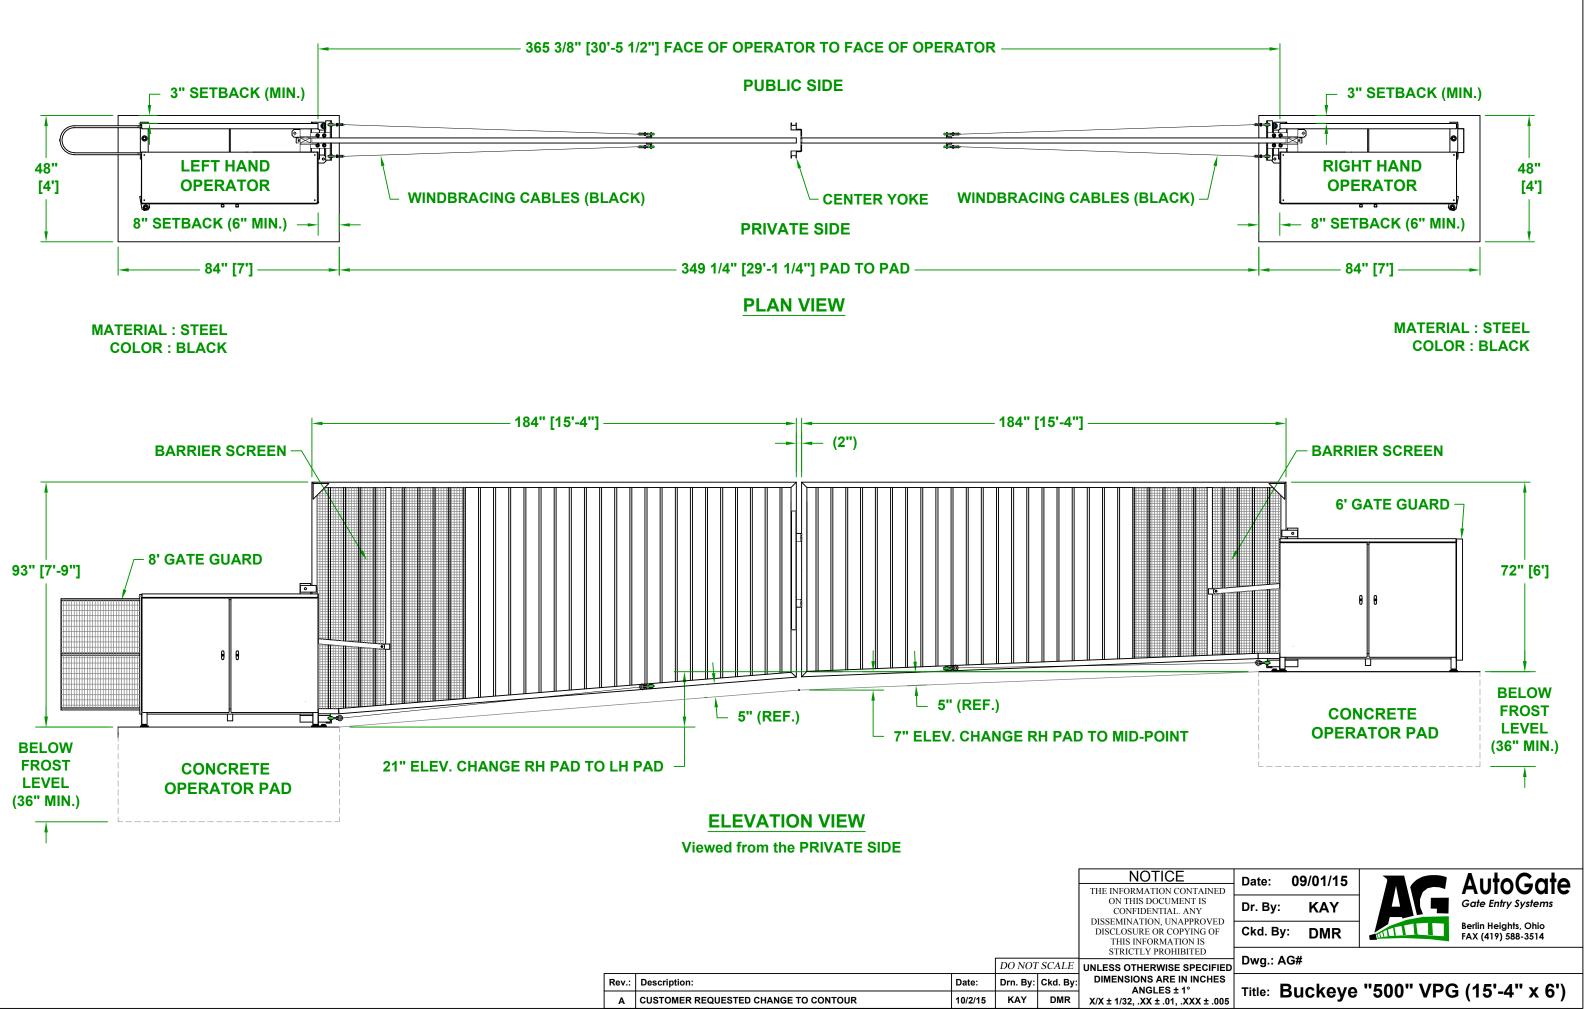

| N CONTAINED                                | Date: U                                | 9/01/15 |  | AutoGate                                   |  |
|--------------------------------------------|----------------------------------------|---------|--|--------------------------------------------|--|
| UMENT IS<br>IAL. ANY                       | Dr. By:                                | KAY     |  | Gate Entry Systems                         |  |
| UNAPPROVED<br>COPYING OF<br>IATION IS      | Ckd. By:                               | DMR     |  | Berlin Heights, Ohio<br>FAX (419) 588-3514 |  |
| OHIBITED                                   | Dwg.: AG#                              |         |  |                                            |  |
| RE IN INCHES<br>S ± 1°<br>.01, .XXX ± .005 | Title: Buckeye "500" VPG (15'-4" x 6') |         |  |                                            |  |