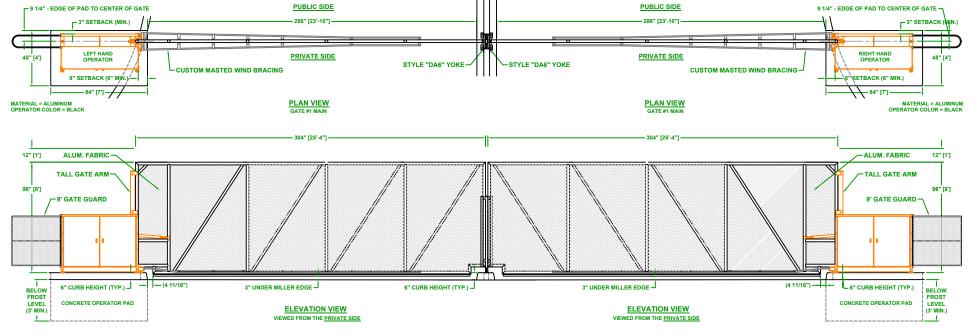

|     |                  |       |        | r        | NOTICE                                                                       |                          |                                       | I  |                                            |
|-----|------------------|-------|--------|----------|------------------------------------------------------------------------------|--------------------------|---------------------------------------|----|--------------------------------------------|
|     |                  |       |        |          | THE INFORMATION CONTAINED<br>ON THIS DOCUMENT IS                             | Date Drawn:<br>Drawn By: | 10/05/16<br>MKS                       | ΔG | AutoGate<br>Gate Entry Systems             |
|     |                  |       |        |          | DISSEMINATION, UNAPPROVED<br>DISCLOSURE OR COPYING OF<br>THIS INFORMATION IS | Checked By:              | B.F.                                  |    | Berlin Heights, Ohio<br>FAX (419) 588-3514 |
| Rev | v.: Description: | Date: | DO NOT | CKd. By: | DIMENSIONS ARE IN INCHES                                                     | Dwg.:                    |                                       |    |                                            |
|     |                  |       |        |          |                                                                              |                          | ue: Chainlink "300" VPG (25'-4" x 8') |    |                                            |